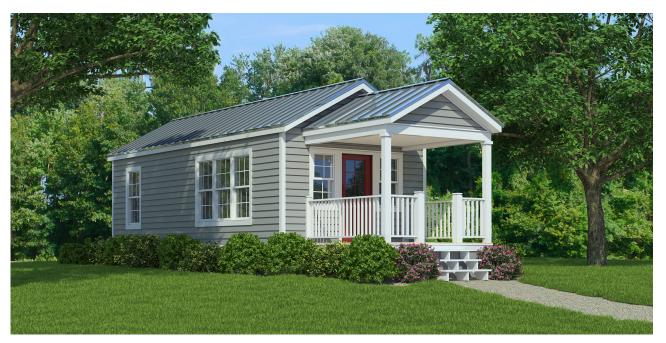

## DOGWOOD

399PM 14-B3 | 1 bedroom, 1 bath | 399 square feet

For More Information

### STANDARD FEATURES

- HARDIE LAP SIDING
- THERMAL INSULATED WINDOWS (WHITE)
- TREATED PINE PORCH RAILING
- 90 SQ. FT. PORCH W/ENCLOSED GABLE AND FLAT HARDIE PANEL CEILING
- STAINED PRESSURE TREATED PINE PORCH DECKING
- STAINLESS STEEL APPLIANCES
- SHAKER STYLE KITCHEN AND BATH CABINETS (WHITE)
- CUSTOM-BUILT SHAKER STYLE BEDROOM WARDROBES (2) AND CHEST OF DRAWERS (WHITE)
- GYP BOARD WALLS AND CEILING W/BEAMS
- LED LIGHTING THROUGHOUT
- · 125 AMP ELECTRICAL SERVICE
- DUCTLESS MINI-SPLIT HVAC W/REMOTE CONTROL THERMOSTAT
- 2-10 STRUCTURAL WARRANTY

#### STANDARD FEATURES

- 3/4 GLASS ENTRY DOOR
- FORMICA COUNTERTOP
- DROP-IN STAINLESS STEEL KITCHEN SINK
- LUXURY VINYL PLANK FLOORING IN LIVING/KITCHEN, BATH AND BEDROOM
- BRUSHED NICKEL CEILING FANS (2) IN LIVING/KITCHEN AND BEDROOM
- BRUSHED NICKEL VANITY LIGHT FIXTURE IN BATH
- BRUSHED NICKEL KITCHEN AND BATH PLUMBING FITTINGS
- · BRUSHED NICKEL DOOR LEVERS
- BRUSHED STAINLESS STEEL CABINET PULLS

#### OPTIONS AND UPGRADES

- · CORRUGATED METAL ROOF
- 48" CUSTOM TILE SHOWER

\* SALES TAX, DELIVERY, AND SET-UP NOT INCLUDED