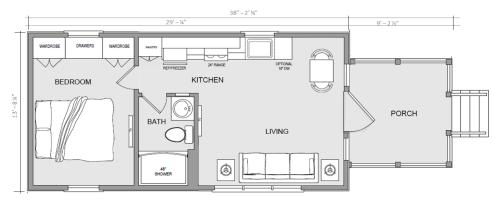

## DOGWOOD

399PM 14-B3 | 1 bedroom, 1 bath | 399 square feet

For More Information